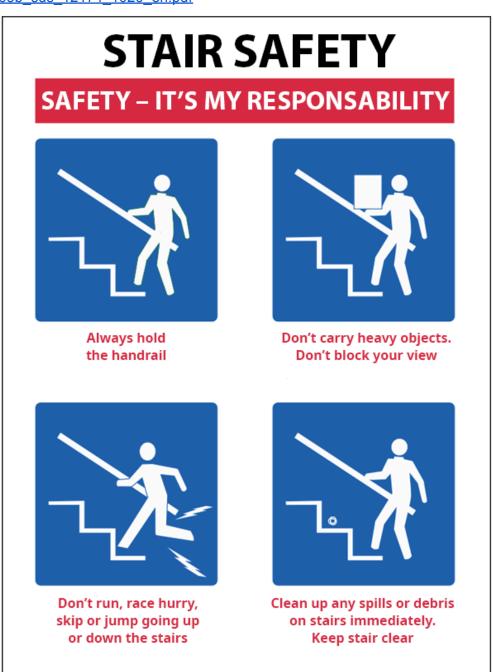

- Steel, stainless steel, hot-dip galvanized fastening materials: inspect them regularly for corrosion. Corrosion (like rust) is your biggest enemy, especially if low quality materials are used. A screw can rust in a place where you cannot see it and might break. If it breaks, your structure is not safe anymore and you should take a corrective action immediately. To avoid, please use high quality fastening materials!
- Do not climb or slide on the handrails (nor between them), a staircase is not a toy!
- We strongly recommend the installation/use of a handrail.
- The maximum load for our stairs: